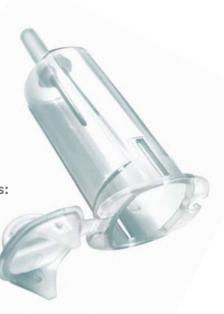

### SampLok<sup>®</sup> Tube Holder Best Practice for Sharps Safety

**Samplok<sup>®</sup> Tube Holder** is used to collect blood samples into multiple vacuum tubes and long-neck culture bottles.

SampLok has two features to safeguard against accidental needlesticks: Safety lid closes off the sampling needle and full-length tube holder barrel reduces exposure to sampling needle.

## SampLok is available in multiple versions:

Non-sterile, bulk-packaged tube barrel holder for routine blood sample collection.

With or without hinged safety lid.

Convenient, ready-to-use, individually packaged and sterile, with pre-attached luer.