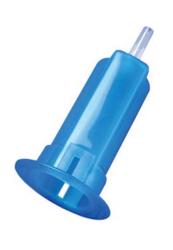

### SampLok<sup>®</sup> Tube Holder Best Practice for Sharps Safety

**Samplok<sup>®</sup> Tube Holder** is used to collect blood samples into multiple vacuum tubes and long-neck culture bottles.

SampLok has two features to safeguard against accidental needlesticks: Safety lid closes off the sampling needle and full-length tube holder barrel reduces exposure to sampling needle.

## SampLok is available in multiple versions:

Non-sterile, bulk-packaged tube barrel holder for routine blood sample collection.

With or without hinged safety lid.

Convenient, ready-to-use, individually packaged and sterile, with pre-attached luer.