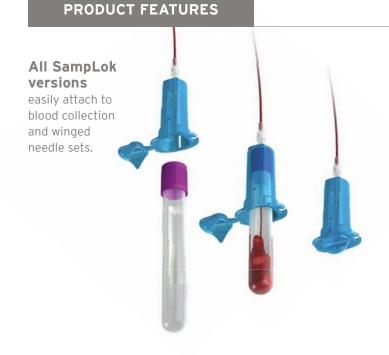

# SampLok<sup>®</sup> Tube Holder Best Practice for Sharps Safety

INTEGRATES SAFETY FEATURES for collecting blood into vacuum tubes

FACILITATES SAFE donor and patient blood sample collection and easily integrates onto blood collection or processing kits

### SampLok<sup>®</sup> Tube Holder Best Practice for Sharps Safety

**Samplok<sup>®</sup> Tube Holder** is used to collect blood samples into multiple vacuum tubes and long-neck culture bottles.

SampLok has two features to safeguard against accidental needlesticks: Safety lid closes off the sampling needle and full-length tube holder barrel reduces exposure to sampling needle.

## SampLok is available in multiple versions:

Non-sterile, bulk-packaged tube barrel holder for routine blood sample collection.

With or without hinged safety lid.

Convenient, ready-to-use, individually packaged and sterile, with pre-attached luer.