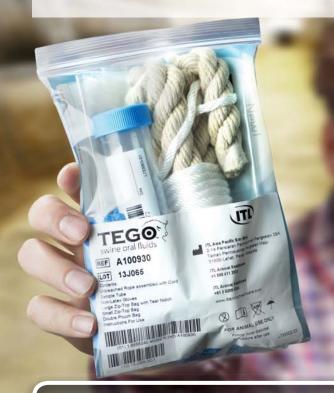

# **TEGO™ Swine Oral Fluids**

Complete Kit for Easy Oral Fluid Collection and Testing

EASY TO COLLECT one pooled oral sample from pen populations

NO FURTHER POOLING to test samples in the lab

NO NEED FOR SCISSORS with specially designed collection bag with tear-off notch

BARCODE LABELLING of individual sample tubes

**COMPATIBLE** with existing lab processes

ALLOWS TESTING FOR PRRSV and other diseases

KEEPS SAMPLE AND PAPERWORK SEPARATE with double-pouch bag

www.itlbiomedical.com

# **TEGO™ Swine Oral Fluids**

Complete Kit for Easy Oral Fluid Collection and Testing

**TEGO™** was developed in close consultation with U.S. laboratories, veterinarians and livestock producers worldwide. The all-inclusive TEGO Swine Oral Fluids Collection Kit contains all items required to collect samples and prepare them for refrigerated packing and transportation, which simplifies the process and reduces staff resource requirements.

#### **Product Codes**

**A100930** TEGO™ Swine Oral Fluids Kit 1/pack