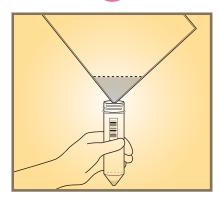

Cut the rope from the cord used for hanging, and seal the top bag; squeeze the sodden rope through the bag to extract liquid.

Wearing second pair of gloves, tear open the corner of the bag at the perforations; pour fluid content into sample tube and cover with lid.