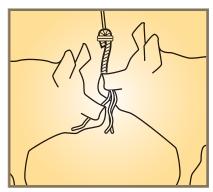

### **PRODUCT USE**

Hang rope in pen above the ground at pigs shoulder height; ensure cord is securely tied.

Allow pigs to chew on the rope for 15-30 minutes; wearing the first pair of gloves, remove rope from pen and place in large, clean, single-pouch bag.