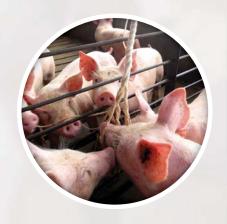

### **PRODUCT USE**

Hang rope in pen above the ground at pigs shoulder height; ensure cord is securely tied.

Allow pigs to chew on the rope for 15-30 minutes; wearing the first pair of gloves, remove rope from pen and place in large, clean, single-pouch bag.