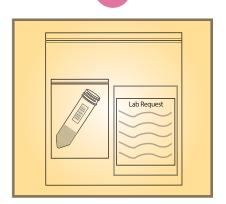

# 3

Place sample tube in smaller bag, seal, and place into the large side of the double pouch bag; insert the lab request form into the attached pouch and ship refrigerated to the test lab.