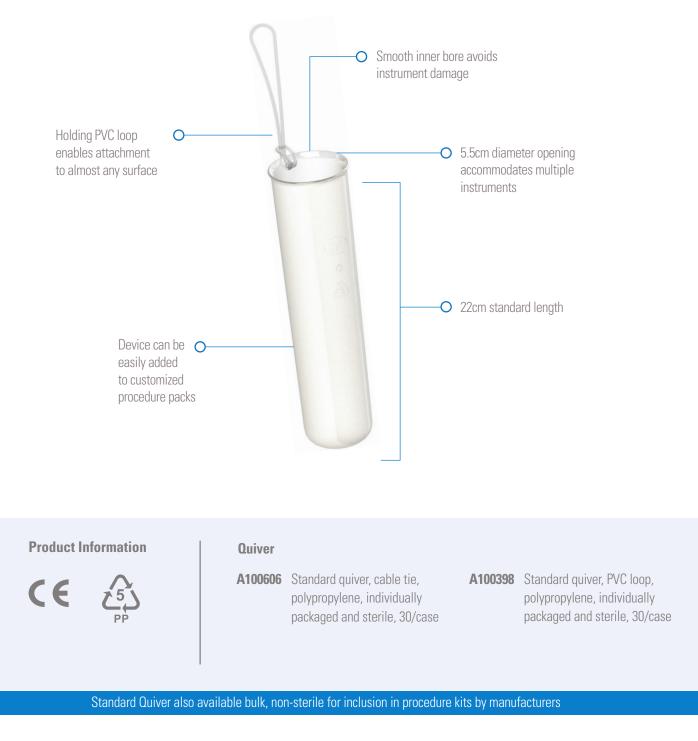

## Innovative Products for Hospitals & Clinics Standard Quiver

Ergonomic design features a seamless inner bore for reliable instrument holdingDurable construction ensures instruments are securely heldReduces risk of injury to staff and patients from traumatic heated instruments