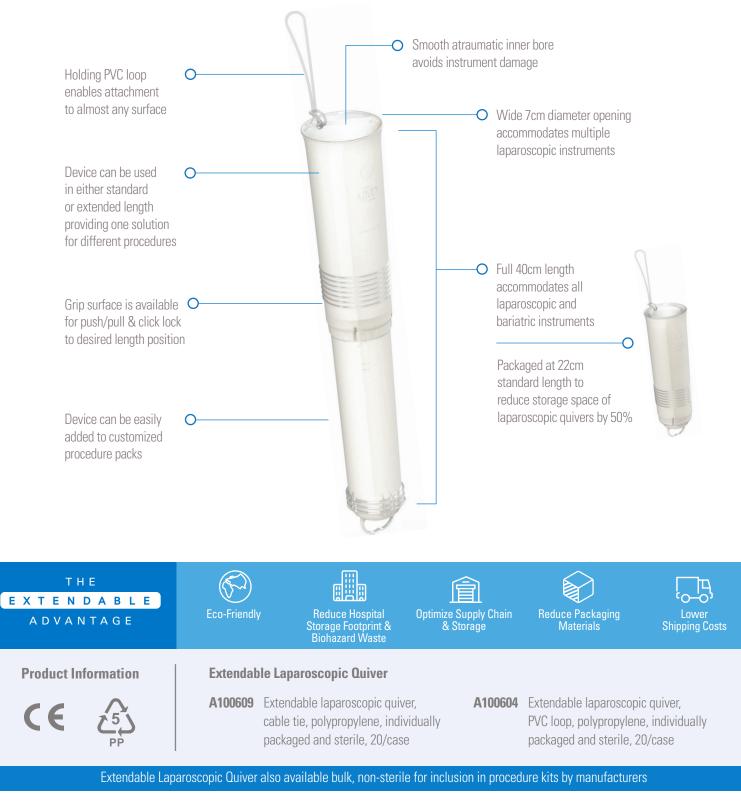

## Innovative & Patented Products for Hospitals & Clinics Extendable Laparoscopic Quiver

Ergonomic design features a seamless inner bore for reliable instrument holding
 Durable — adjustable length construction ensures laparoscopic instruments are securely held
 Reduces risk of injury to staff and patients from traumatic heated instruments

## **ITL Essentials<sup>™</sup> Extendable Laparoscopic Quiver** Prioritizing Safety, Efficiency and Productivity

Extendable Laparoscopic Quiver is an innovative product with unique benefits for Hospitals & Clinics