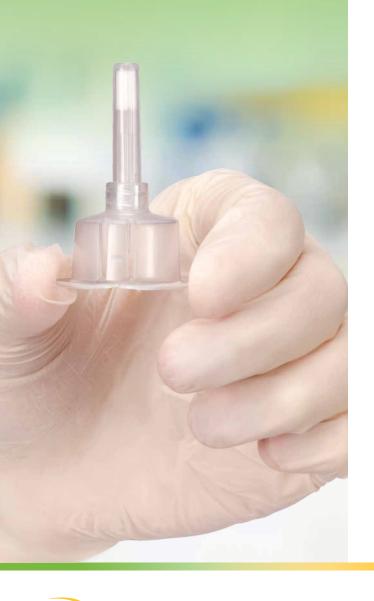

## Versatile dispensing unit for a safer subculture technique

Make your lab safer and more efficient with Safety SubCulture Unit 2.

It enables simple and safe needleless transfer of samples from culture bottles to slides and media plates.

Designed to fit securely onto a range of culture bottles, the plastic dispensing tip makes it easy to dispense samples onto slides and plates.

The protective cap captures gas and culture discharge reducing potential exposure.

### Safety SubCulture Unit 2:

- Needleless dispensing of blood culture samples, reducing the risk of