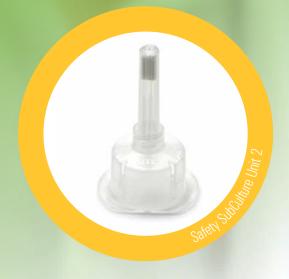

### Safety SubCulture Unit 2

## Versatile dispensing unit for a safer subculture technique

Make your lab safer and more efficient with Safety SubCulture Unit 2.

It enables simple and safe needleless transfer of samples from culture bottles to slides and media plates.

Designed to fit securely onto a range of culture bottles, the plastic dispensing tip makes it easy to dispense samples onto slides and plates.

The protective cap captures gas and culture discharge reducing potential exposure.