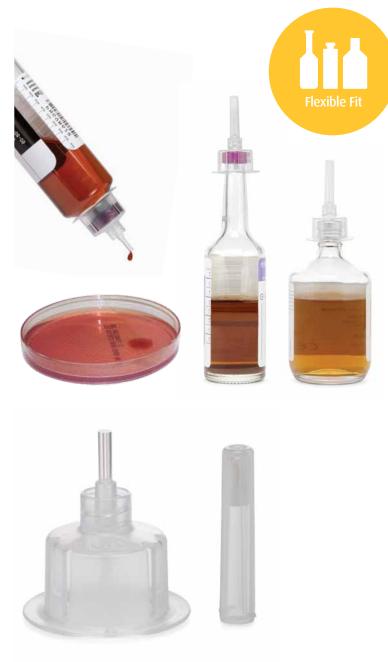

## Versatile dispensing unit for a safer subculture technique

Make your lab safer and more efficient with Safety SubCulture Unit 2.

It enables simple and safe needleless transfer of samples from culture bottles to slides and media plates.

Designed to fit securely onto a range of culture bottles, the plastic dispensing tip makes it easy to dispense samples onto slides and plates.

The protective cap captures gas and culture discharge reducing potential exposure.